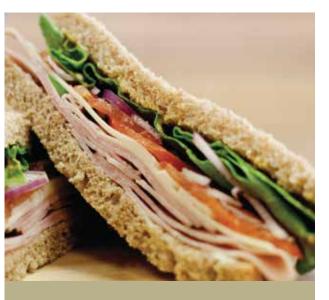

#### Sandwich Platters

Small... \$49.95 (serves 6-10 people)
Large... \$99.95 (serves 12-20 people)
Our sandwich platters include an assortment of sandwich choices (see next page), cut for easy serving, and with dill pickle spears for extra munching!

#### Individual Sandwiches... \$8.50

Need an extra sandwich or two? No worries. You can order any of our sandwich choices a la carte.

\*Napkins are included. Plates, Utensils, and additional napkins are available for a small fee. Please ask.

## Sandwich Choices

The "Best" Turkey
Oven roasted turkey, havarti cheese,
avocado spread, mayo, green leaf lettuce,
and tomato.

*Classic Black Forest Ham*Black Forest ham, swiss cheese, dijon mustard, mayo, green leaf lettuce, tomato, and red onion.