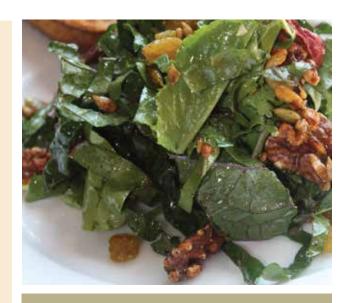

## Salads

#### **Individual Salads**

Green Salad...\$7.50

Mixed salad greens, cucumbers, tomatoes, red onion, carrots, and sunflower seeds.

Caesar Salad...\$8.50 Green leaf & romaine lettuce, parmesan cheese and house-made croûtons.

Seasonal Green Salad...\$8.50 Changes with the season. Please ask!

Add chicken to any of our salads for \$3.