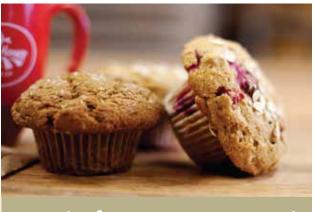

### The Breakfast Meeting Box

Small...\$35 (serves 12-20)

Large...\$68 (serves 24-40)

Get the meeting off to a good start with a delicious, nutritious, sweet & fruity assortment of madefrom-scratch, freshly baked goodies including muffins, scones, & bars.