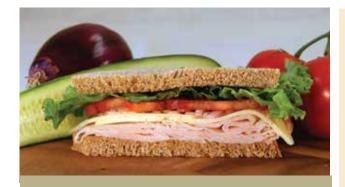

#### Bakery Box Lunch... \$12.20

Our boxed lunches include a delicious sandwich on fresh-baked whole-grain bread, a bag of chips, a crisp dill pickle spear, and a made-from-scratch cookie.

#### Sandwich Platters

Small... \$49.95 (serves 6-10 people)
Large... \$99.95 (serves 12-20 people)
Our sandwich platters include an assortment of sandwich choices (see next page), cut for easy serving, and with dill pickle spears for extra munching!

#### Individual Sandwiches... \$8.50

Need an extra sandwich or two? No worries. You can order any of our sandwich choices a la carte.

\*Napkins are included. Plates, Utensils, and additional napkins are available for a small fee. Please ask.

## Sandwich Choices

The "Best" Turkey
Oven roasted turkey, havarti cheese,
avocado spread, mayo, green leaf lettuce,
and tomato.

*Classic Black Forest Ham*Black Forest ham, swiss cheese, dijon mustard, mayo, green leaf lettuce, tomato, and red onion.